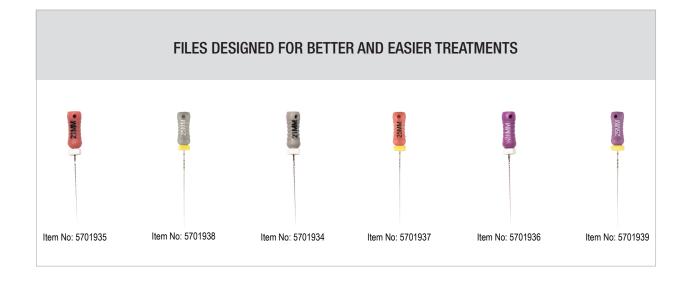

| AVAILABLE IN 21 & 25MM LENGTH<br>PIECES PER BOX |                               |                               |
|-------------------------------------------------|-------------------------------|-------------------------------|
| Size                                            | 21mm                          | 25mm                          |
| 06<br>08<br>10                                  | 5701935<br>5701934<br>5701936 | 5701938<br>5701937<br>5701939 |